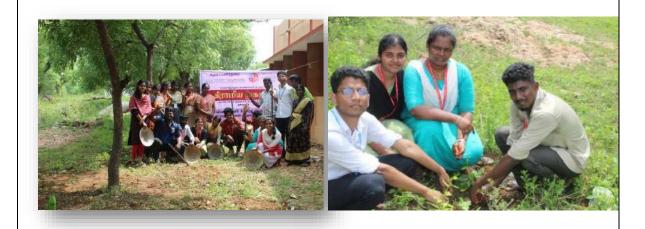

| Topic of the Programme         Rural Camp - Programme 6 |            |                         | Tree Plantation and<br>Cleaning Work           |
|---------------------------------------------------------|------------|-------------------------|------------------------------------------------|
| Date                                                    | 01.11.2023 | <b>Resource Persons</b> | M. Ithalsa,S P G S T John's<br>Primary School. |

Cleaning work and plantation of tree saplings for S. P. G. St. John's elementary school, Irungular was carried out with the participation of Teachers and Students. In this event more than 50 saplings were planted. The program is organized by social work students, PMIST.

Social Work Students and faculty planted tree saplings at S. P. G. St. John's elementary school, Irungular

S. BRA TE Head

Department of Social Work, Ferivar Maniammai Institute of Science and Technology, Vallam, Thanjavur - 613 403.