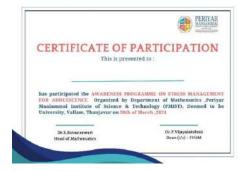

## PERIYAR PURA CENTRE FOR RURAL DEVELOPMENT PERIYAR MANIAMMAI INSTITUTE OF SCIENCE & TECHNOLOGY 75<sup>th</sup> REPUBLIC DAY - EXTENSION ACTIVITY -ON VEDIC MATHEMATICS

Date: 24/01/2024

Venue: Bon Secours Primary and Nursery School, Thatchankurichi

Time: 2.00 Pm – 3.30 Pm

The Department of Mathematics and Periyar Maniammai Mathematics Association of Periyar Maniammai Institute of Science and Technology jointly with Periyar PURA Center for Rural Development conducted a one-day Extension activity "75th Republic Day Extension Activity On Vedic Mathematics" at Bon Secours Primary School, Thatchankurichi on January 24.01.2024.

The program was inaugurated by 2.00 pm with the school Headmistress Miss. Josephine and Dr. S. Dilip Jose, Assistant Professor, and Dr.P.N.Sudha Assistant Professor of Department of Mathematics. Ms.U.Syamala Devi I year M.Sc. Mathematics gave welcome address.K.Shanmuga Priya, P.Arunmozhi, U.Kathiravan, S.Ajay Kishore B.Sc. Mathematics II Year they spoke on "GOOD TOUCH BAD TOUCH". The 3rd to 5th standard students participated in the Drawing and Puzzles Competition. After that, the Prize was distributed to the winners. Followed by the students of the Department of Mathematics organized many outdoor games such as Musical Chair, Water Filling, Stone Collecting, and Paper Cup Arrange. The valedictory address was given by P.Divyamanohari I Year, M.Sc. Mathematics.