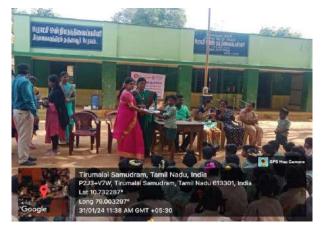

School,

Thirumalaisamudram

The Department of Electronics and Communication Engineering & Periyar Community Radio organized a Program on the eve of "Thiruvalluvar day". The main objective of the program is to propagate the importance of Thirukural. Ms. P. Yazhisai, student of II Year / ECE gave the welcome address and Dr. C. Narmadha, Associate Professor, HOD/ECE introduced the guest to the students.

The Chief Guest Mr. Vengatesan, President, Thirumalaisamudram gave the special address

Around 100 Students of Panchayat middle school and 46 students of Periyar Maniammai Institute of Science and Technology, Vallam participated in this program and got benefitted through this program. Finally, Ms. S. Kanmani, student of II Year / ECE proposed the Vote of Thanks.

#### **3. PHOTOS:**













Dade

Dr. M. CHANDRAKUMAR PETER NSS PROGRAMME COORDINATOR Pertyar Maniammai Institute of Science & Technology (Deemed to be University) Vallam, Thanjavur, Tamilnadu-613 403.



PCR Deputy Director

| Topic of the Programme |            |                     | Strengthening a Psychological Wellness for<br>Parents and Teachers of Children with<br>Disabilities            |
|------------------------|------------|---------------------|----------------------------------------------------------------------------------------------------------------|
| Date                   | 01.02.2024 | Resource<br>Persons | Dr.V.Asathvanathi, M.Sc.,<br>Specialized in LGBT counseling, Flower Medicine &<br>Foot Reflexology, Thanjavur. |

**Objectives:** 

- 1. To promote mental health and wellbeing.
- 2. To