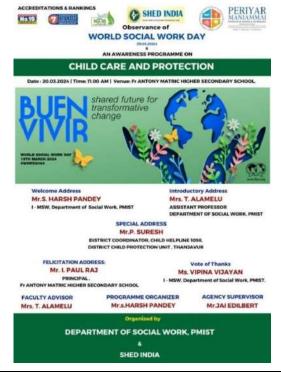

The Social Work students visited forest tree seed center, Mr. Uma Shankar, Seeds Coordinator, Forest Department explained about the tree seeds and social work students visited the seed lab.

The resource person interacted with the social work students about the different types of seeds and the methods of planting.