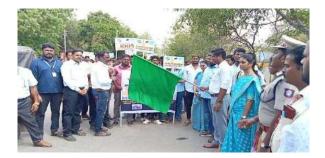

**Description**: As per the request letter received from the Assistant Electoral Registration Officer, Thanjavur, it is proposed to conduct a rally from the Railway Station to the Old Bus Stand, Thanjavur, to create public awareness on the morning of National Voters' Day, 25.01.2024.

Rally to create the awareness of voters

Dr. M. CHANDRAKUMAR PETER NSS PROGRAMME COORDINATOR Periyar Maniammai Institute of Science & Technology [Deemed to be University] Vallam. Thanjavur, Tamünadu-613 403.