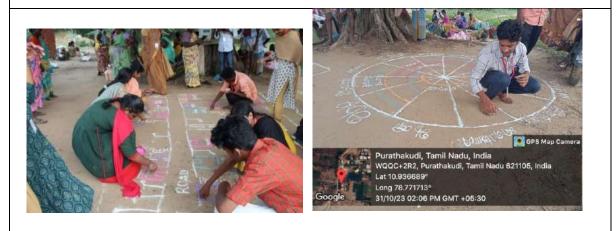

| Topic of the Programme   |            |                        | Participatory Rural                               |
|--------------------------|------------|------------------------|---------------------------------------------------|
| Rural Camp - Programme 4 |            |                        | Appraisal                                         |
| Date                     | 31.10.2023 | <b>Resource Person</b> | R.Kavitha,CAPART trainer,<br>Voice Trust, Trichy. |

R. Kavitha, CAPART trainer, Voice Trust, Trichy, gave orientation to the MSW students about the Participatory Rural Appraisal (PRA). The Irungalur village people from various category participated in ranking their needs and learned to address the issue with available resources.

Irungalur Village people and MSW Students during the Participatory Rural Appraisal.

Head, Department of Social Work, Ferivar Maniammai Institute of Science and Technology, Vallam, Thanjavur - 613 403.

| Topic of the ProgrammeRural Camp - Programme 5 |            |                        | Women Empowerment &<br>Community Development                  |
|------------------------------------------------|------------|------------------------|---------------------------------------------------------------|
| Date                                           | 31.10.2023 | <b>Resource Person</b> | Mr.T. J. Rosario Prem,<br>Panchyath counsellor,<br>Irungalur. |

| Т                        | opic of the Pr | Human Rights - Awareness |                                            |
|--------------------------|----------------|--------------------------|--------------------------------------------|
| Rural Camp - Programme 8 |                |                          | on Legal provisions for<br>Women and Child |
| Date                     | 01.11.2023     | <b>Resource Persons</b>  | K. Sabarinathan,<br>Advocate, Trichy       |

The human right awareness program was conducted at the Puraththakkudi village. In the program K. Sabarinathan, Advocate, Trichy spoke about the importance of human rights and laws. He also mentioned the legal provisions that safeguard the women and child. The people of the village participated in several cultural activities conducted during the programme.

K. Sabarinathan, Advocate, Trichy and Dr.S.Gnananraj, Assistant Professor, Department of Social Work, PMIST spoke about Human Rights.

D.S. KARA Head

Department of Social Work, Periyar Maniammai Institute of Science and Technology, Vailam, Thanjavur - 613 403.