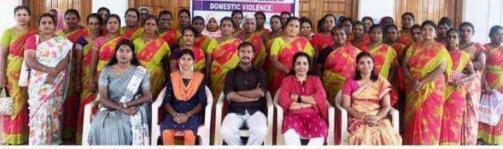

On 30<sup>th</sup> October 2023, Rural Camp of Department of Social Work was inaugurated by Dr. S. Velusami, Vice-Chancellor PMIST, Dr.S. Parameswaran, Assistant Professor& Head of the department of social work, Dr. A. Anand Jerard Sebastine, Associate Professor, Department of Social Work, Mr.A. Gregory, Director, Voice trust, and President Rettimangudi Panchyat participated and facilitated the Inauguration of the rural camp. The resource person Ms. B. Sumathi, Inspector of Police, Siruganur addressed on the various problems faced by the Children and spoke on the laws that protect the children.

Dr. S. Velusami, Vice-Chancellor PMIST inaugurated the Rural camp at Rettimangudi Village, Trichy.

Head

Department of Social Work, Perivar Maniammai Institute of Science and Technology, Vailam, Thanjavur - 613 403.