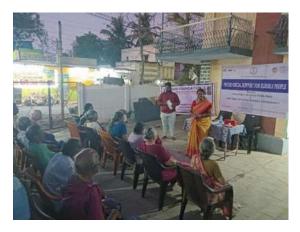

The Students and Head Master of P. K. Agaram Government middle school participate in the program. Mr.T. Ravi, Forest ranger, Trichy explained about the necessity of reusing, recycling and reducing the plastics.