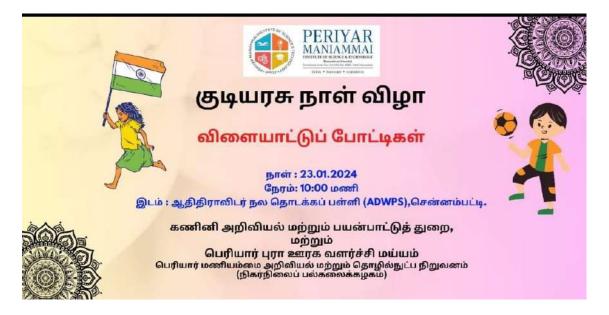

| Name of the Event   | Republic Day Celebration & Sports                         |
|---------------------|-----------------------------------------------------------|
| Organized by:       | Department of Computer Science and Applications           |
| Date:               | 26-01-2024                                                |
| Venue:              | Aadi Dravidar Welfare Primary School, Sennampatti, Vallam |
| No. of Participants | 10                                                        |

**Description of the Event/Activities/Competitions:** 

The Department of Computer Science and Applications organized an Extension Activity "Republic Day Celebration Sports Prize distribution" on 26-01-2024. This Activity aims to initiate awareness about Republic Day and to motivate the students to identify and explore their activity. Mr.P.Karthik, Assistant Professor, Department of CSA, and 10 students where participated in this occasion. The school Headmistress Mrs.M.Selestrin hoisted the National Flag. Republic Day's special address was given by Mr.P.Karthik, Assistant Professor, Department of CSA, about Dr.APJ.Abdul kalam'achievements in his life, Felicitation address was given by Mr.G.Stalin Teacher who delivered the speech on "India Constitution", Our I–MCA Student Yuvaraj B talked about the"Clean & Healthiness"to the School students with a story. Finally, prizes were distributed to the winners and to motivate all students a small gift box (Pencil, Eraser, Sharpener Kit) was distributed to participate in the event.

Headmistress Mrs.M.Selestrin hoisted the National Flag

Special Address by Mr. Karthik P

D. O HOD/CSA

Dr. D. RUBY M.C.A., M.Phil., Ph.D. Associate Professor Department of Computer Science and Applications Perjary Minamani Institute of Science and Technology Vallam, Thanjavur - 613 403.