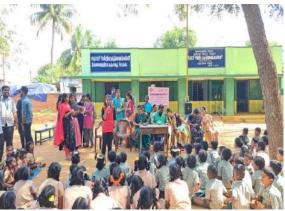

## PERIYAR PURA CENTRE FOR RURAL DEVELOPMENT PERIYAR MANIAMMAI INSTITUTE OF SCIENCE & TECHNOLOGY 75<sup>th</sup> REPUBLIC DAY - EXTENSION ACTIVITY -ON VEDIC MATHEMATICS

Date: 24/01/2024

Venue: Bon Secours Primary and Nursery School, Thatchankurichi

Time: 2.00 Pm – 3.30 Pm

The Department of Mathematics and Periyar Maniammai Mathematics Association of Periyar Maniammai Institute of Science and Technology jointly with Periyar PURA Center for Rural Development conducted a one-day Extension activity "75th Republic Day Extension Activity On Vedic Mathematics" at Bon Secours Primary School, Thatchankurichi on January 24.01.2024.

The program was inaugurated by 2.00 pm with the school Headmistress Miss. Josephine and Dr. S. Dilip Jose, Assistant Professor, and Dr.P.N.Sudha Assistant Professor of Department of Mathematics. Ms.U.Syamala Devi I year M.Sc. Mathematics gave welcome address.K.Shanmuga Priya, P.Arunmozhi, U.Kathiravan, S.Ajay Kishore B.Sc. Mathematics II Year they spoke on "GOOD TOUCH BAD TOUCH". The 3rd to 5th standard students participated in the Drawing and Puzzles Competition. After that, the Prize was distributed to the winners. Followed by the students of the Department of Mathematics organized many outdoor games such as Musical Chair, Water Filling, Stone Collecting, and Paper Cup Arrange. The valedictory address was given by P.Divyamanohari I Year, M.Sc. Mathematics.