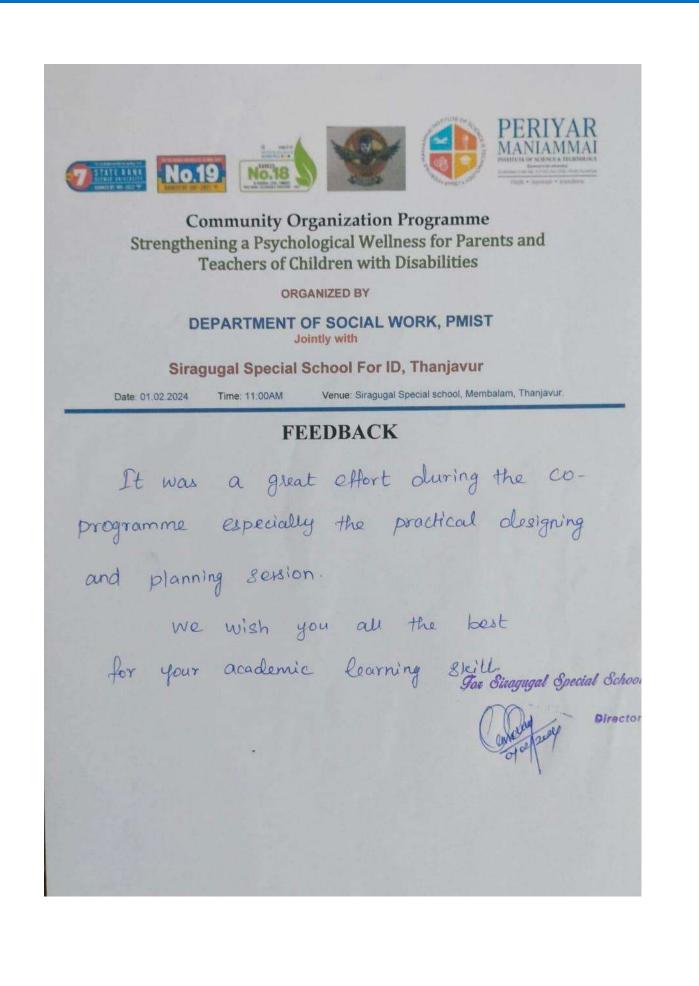

| 22. | Strengthening a Psychological wellness for parents and teachers | 10.50   |
|-----|-----------------------------------------------------------------|---------|
| 22. | of Children with Disabilities – Siragugal , Thanjavur.          | 48-56   |
| 23. | Tuberculosis Medical camp, Thirumalaisamudram, Thanjavur        | 57-59   |
| 24. | Domestic violence – SCOPE, Trichy                               | 60-70   |
| 25. | NSS SPECIAL CAMP                                                | 71-85   |
| 26. | Stress Busters: Building a Stronger Community,                  |         |
| 20. | One Breath at a Time                                            | 86-91   |
| 27. | Happy learning and Joyful life for the Children                 | 92-95   |
| 28. | Positive Mental Health and Wellbeing                            | 96-97   |
| 29. | Seminar on Child Care and Protection                            | 98-99   |
| 30. | Empowering Women in Entrepreneurship                            | 100-102 |
| 31. | Healthy Habits for Happy Mind                                   | 103-104 |
| 32. | Nurturing Mental Well-being for Good Living                     | 105-106 |
| 33. | Child Care and Protection                                       | 107-108 |
| 34. | Mental Health for School Students                               | 109-110 |
| 35. | Psychosocial Support for Elderly People                         | 111-117 |
| 36. | Stress Management for Adolescence                               | 118-119 |
| 37. | 'Election Awareness Rally'                                      | 120-126 |
| 38. | International Yoga Day                                          | 127-132 |