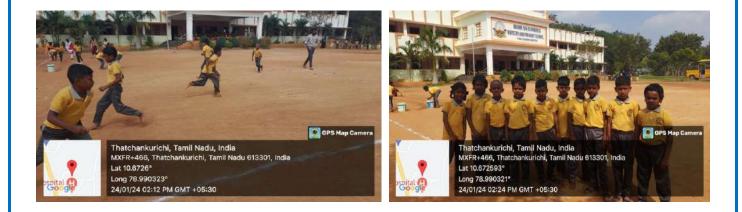

## PERIYAR PURA CENTRE FOR RURAL DEVELOPMENT PERIYAR MANIAMMAI INSTITUTE OF SCIENCE & TECHNOLOGY 75<sup>th</sup> REPUBLIC DAY - EXTENSION ACTIVITY -ON VEDIC MATHEMATICS

Date: 24/01/2024

Venue: Bon Secours Primary and Nursery School, Thatchankurichi

Time: 2.00 Pm – 3.30 Pm

The Department of Mathematics and Periyar Maniammai Mathematics Association of Periyar Maniammai Institute of Science and Technology jointly with Periyar PURA Center for Rural Development conducted a one-day Extension activity "75th Republic Day Extension Activity On Vedic Mathematics" at Bon Secours Primary School, Thatchankurichi on January 24.01.2024.

The program was inaugurated by 2.00 pm with the school Headmistress Miss. Josephine and Dr. S. Dilip Jose, Assistant Professor, and Dr.P.N.Sudha Assistant Professor of Department of Mathematics. Ms.U.Syamala Devi I year M.Sc. Mathematics gave welcome address.K.Shanmuga Priya, P.Arunmozhi, U.Kathiravan, S.Ajay Kishore B.Sc. Mathematics II Year they spoke on "GOOD TOUCH BAD TOUCH". The 3rd to 5th standard students participated in the Drawing and Puzzles Competition. After that, the Prize was distributed to the winners. Followed by the students of the Department of Mathematics organized many outdoor games such as Musical Chair, Water Filling, Stone Collecting, and Paper Cup Arrange. The valedictory address was given by P.Divyamanohari I Year, M.Sc. Mathematics.