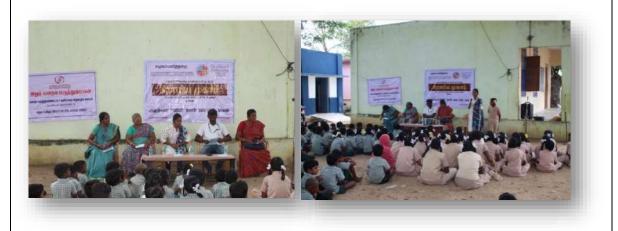

| Topic of the Programme<br>Rural Camp - Programme 1 |            |                         | Safe and Unsafe touch                                                                        |
|----------------------------------------------------|------------|-------------------------|----------------------------------------------------------------------------------------------|
| Date                                               | 30.10.2023 | <b>Resource Persons</b> | <b>Resource Person</b><br>Ms. J. Rathipriya, Psychiatric<br>counsellor, Aram Hospital,Trichy |

The Students of Government Middle School, Rettimangudi, Trichy participate and the resource person J. Rathipriya, Psychiatric counsellor, Aram hospital, Trichy spoke about the Safe and unsafe touch.

Ms.J. Rathipriya, Psychiatric counsellor, Aram hospital, Trichy addressing the students

SRO D Head

Department of Social Work, Ferivar Maniammai Institute of Science and Technology, Vallam, Thanjavur - 613 403.

|      | L          | of the Programme mp - Programme 2 | Child Safety and Protection                       |
|------|------------|-----------------------------------|---------------------------------------------------|
| Date | 30.10.2023 | <b>Resource Persons</b>           | Ms. B. Sumathi, Inspector of Police,<br>Siruganur |

On 30<sup>th</sup> October 2023, Rural Camp of Department of Social Work was inaugurated by Dr. S. Velusami, Vice-Chancellor PMIST, Dr.S. Parameswaran, Assistant Professor& Head of the department of social work, Dr. A. Anand Jerard Sebastine, Associate Professor, Department of Social Work, Mr.A. Gregory, Director, Voice trust, and President Rettimangudi Panchyat participated and facilitated the Inauguration of the rural camp. The resource person Ms. B. Sumathi, Inspector of Police, Siruganur addressed on the various problems faced by the Children and spoke on the laws that protect the children.