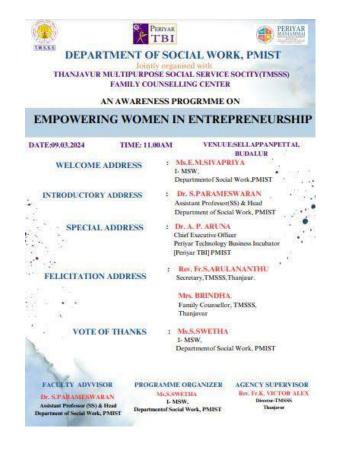

| 22. | Strengthening a Psychological wellness for parents and teachers | 10.50   |
|-----|-----------------------------------------------------------------|---------|
| 22. | of Children with Disabilities – Siragugal , Thanjavur.          | 48-56   |
| 23. | Tuberculosis Medical camp, Thirumalaisamudram, Thanjavur        | 57-59   |
| 24. | Domestic violence – SCOPE, Trichy                               | 60-70   |
| 25. | NSS SPECIAL CAMP                                                | 71-85   |
| 26. | Stress Busters: Building a Stronger Community,                  |         |
| 20. | One Breath at a Time                                            | 86-91   |
| 27. | Happy learning and Joyful life for the Children                 | 92-95   |
| 28. | Positive Mental Health and Wellbeing                            | 96-97   |
| 29. | Seminar on Child Care and Protection                            | 98-99   |
| 30. | Empowering Women in Entrepreneurship                            | 100-102 |
| 31. | Healthy Habits for Happy Mind                                   | 103-104 |
| 32. | Nurturing Mental Well-being for Good Living                     | 105-106 |
| 33. | Child Care and Protection                                       | 107-108 |
| 34. | Mental Health for School Students                               | 109-110 |
| 35. | Psychosocial Support for Elderly People                         | 111-117 |
| 36. | Stress Management for Adolescence                               | 118-119 |
| 37. | 'Election Awareness Rally'                                      | 120-126 |
| 38. | International Yoga Day                                          | 127-132 |