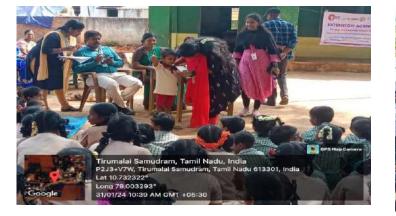

## PERIYAR PURA CENTRE FOR RURAL DEVELOPMENT PERIYAR MANIAMMAI INSTITUTE OF SCIENCE & TECHNOLOGY 75<sup>th</sup> REPUBLIC DAY - EXTENSION ACTIVITY -ON VEDIC MATHEMATICS

Date: 24/01/2024

Venue: Bon Secours Primary and Nursery School, Thatchankurichi

Time: 2.00 Pm – 3.30 Pm

The Department of Mathematics and Periyar Maniammai Mathematics Association of Periyar Maniammai Institute of Science and Technology jointly with Periyar PURA Center for Rural Development conducted a one-day Extension activity "75th Republic Day Extension Activity On Vedic Mathematics" at Bon Secours Primary School, Thatchankurichi on January 24.01.2024.

The program was inaugurated by 2.00 pm with the school Headmistress Miss. Josephine and Dr. S. Dilip Jose, Assistant Professor, and Dr.P.N.Sudha Assistant Professor of Department of Mathematics. Ms.U.Syamala Devi I year M.Sc. Mathematics gave welcome address.K.Shanmuga Priya, P.Arunmozhi, U.Kathiravan, S.Ajay Kishore B.Sc. Mathematics II Year they spoke on "GOOD TOUCH BAD TOUCH". The 3rd to 5th standard students participated in the Drawing and Puzzles Competition. After that, the Prize was distributed to the winners. Followed by the students of the Department of Mathematics organized many outdoor games such as Musical Chair, Water Filling, Stone Collecting, and Paper Cup Arrange. The valedictory address was given by P.Divyamanohari I Year, M.Sc. Mathematics.