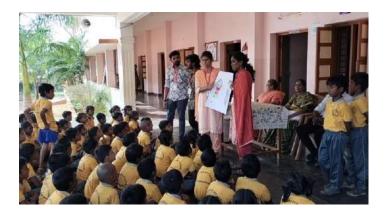

The program was inaugurated by 2.00 pm with the school Headmistress Miss. Josephine and Dr. S. Dilip Jose, Assistant Professor, and Dr.P.N.Sudha Assistant Professor of Department of Mathematics. Ms.U.Syamala Devi I year M.Sc. Mathematics gave welcome address.K.Shanmuga Priya, P.Arunmozhi, U.Kathiravan, S.Ajay Kishore B.Sc. Mathematics II Year they spoke on "GOOD TOUCH BAD TOUCH". The 3rd to 5th standard students participated in the Drawing and Puzzles Competition. After that, the Prize was distributed to the winners. Followed by the students of the Department of Mathematics organized many outdoor games such as Musical Chair, Water Filling, Stone Collecting, and Paper Cup Arrange. The valedictory address was given by P.Divyamanohari I Year, M.Sc. Mathematics.

## PARTICIPANTS: 96 PRIZE WINNERS: 18

Awareness Program by P.Arunmozhi, K.Shanmuga Priya, U.Kathiravan, S.Ajay Kishore, II-BSc about "Good touch; Bad touch"