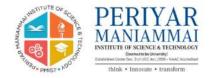

**Description**: As per the request letter received from the Assistant Electoral Registration Officer, Thanjavur, it is proposed to conduct a rally from the Railway Station to the Old Bus Stand, Thanjavur, to create public awareness on the morning of National Voters' Day, 25.01.2024.

Rally to create the awareness of voters

Dr. M. CHANDRAKUMAR PETER NSS PROGRAMME COORDINATOR Periyar Maniammai Institute of Science & Technology [Deemed to be University] Vallam. Thanjavur, Tamünadu-613 403.