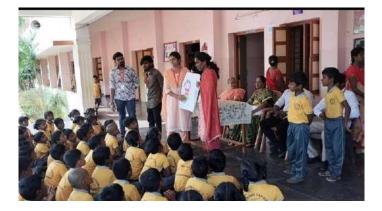

The program was inaugurated by 2.00 pm with the school Headmistress Miss. Josephine and Dr. S. Dilip Jose, Assistant Professor, and Dr.P.N.Sudha Assistant Professor of Department of Mathematics. Ms.U.Syamala Devi I year M.Sc. Mathematics gave welcome address.K.Shanmuga Priya, P.Arunmozhi, U.Kathiravan, S.Ajay Kishore B.Sc. Mathematics II Year they spoke on "GOOD TOUCH BAD TOUCH". The 3rd to 5th standard students participated in the Drawing and Puzzles Competition. After that, the Prize was distributed to the winners. Followed by the students of the Department of Mathematics organized many outdoor games such as Musical Chair, Water Filling, Stone Collecting, and Paper Cup Arrange. The valedictory address was given by P.Divyamanohari I Year, M.Sc. Mathematics.

## PARTICIPANTS: 96 PRIZE WINNERS: 18

Awareness Program by P.Arunmozhi, K.Shanmuga Priya, U.Kathiravan, S.Ajay Kishore, II-BSc about "Good touch; Bad touch"