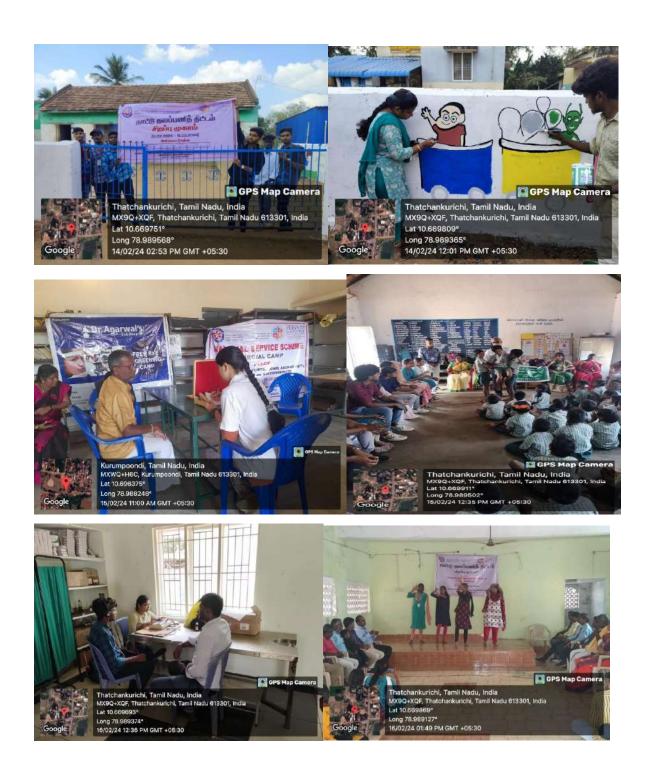

Time: 2.00 Pm – 3.30 Pm

The Department of Mathematics and Periyar Maniammai Mathematics Association of Periyar Maniammai Institute of Science and Technology jointly with Periyar PURA Center for Rural Development conducted a one-day Extension activity "75th Republic Day Extension Activity On Vedic Mathematics" at Bon Secours Primary School, Thatchankurichi on January 24.01.2024.

The program was inaugurated by 2.00 pm with the school Headmistress Miss. Josephine and Dr. S. Dilip Jose, Assistant Professor, and Dr.P.N.Sudha Assistant Professor of Department of Mathematics. Ms.U.Syamala Devi I year M.Sc. Mathematics gave welcome address.K.Shanmuga Priya, P.Arunmozhi, U.Kathiravan, S.Ajay Kishore B.Sc. Mathematics II Year they spoke on "GOOD TOUCH BAD TOUCH". The 3rd to 5th standard students participated in the Drawing and Puzzles Competition. After that, the Prize was distributed to the winners. Followed by the students of the Department of Mathematics organized many outdoor games such as Musical Chair, Water Filling, Stone Collecting, and Paper Cup Arrange. The valedictory address was given by P.Divyamanohari I Year, M.Sc. Mathematics.

## PARTICIPANTS: 96 PRIZE WINNERS: 18

Awareness Program by P.Arunmozhi, K.Shanmuga Priya, U.Kathiravan, S.Ajay Kishore, II-BSc about "Good touch; Bad touch"