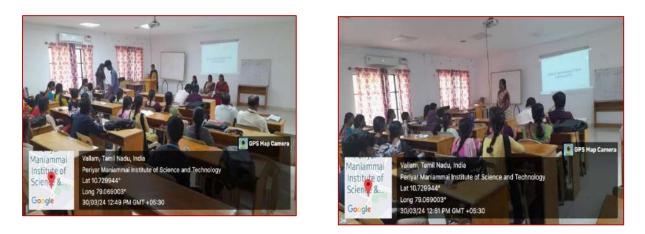

Time: 2.00 Pm – 3.30 Pm

The Department of Mathematics and Periyar Maniammai Mathematics Association of Periyar Maniammai Institute of Science and Technology jointly with Periyar PURA Center for Rural Development conducted a one-day Extension activity "75th Republic Day Extension Activity On Vedic Mathematics" at Bon Secours Primary School, Thatchankurichi on January 24.01.2024.

The program was inaugurated by 2.00 pm with the school Headmistress Miss. Josephine and Dr. S. Dilip Jose, Assistant Professor, and Dr.P.N.Sudha Assistant Professor of Department of Mathematics. Ms.U.Syamala Devi I year M.Sc. Mathematics gave welcome address.K.Shanmuga Priya, P.Arunmozhi, U.Kathiravan, S.Ajay Kishore B.Sc. Mathematics II Year they spoke on "GOOD TOUCH BAD TOUCH". The 3rd to 5th standard students participated in the Drawing and Puzzles Competition. After that, the Prize was distributed to the winners. Followed by the students of the Department of Mathematics organized many outdoor games such as Musical Chair, Water Filling, Stone Collecting, and Paper Cup Arrange. The valedictory address was given by P.Divyamanohari I Year, M.Sc. Mathematics.

## PARTICIPANTS: 96 PRIZE WINNERS: 18

Awareness Program by P.Arunmozhi, K.Shanmuga Priya, U.Kathiravan, S.Ajay Kishore, II-BSc about "Good touch; Bad touch"