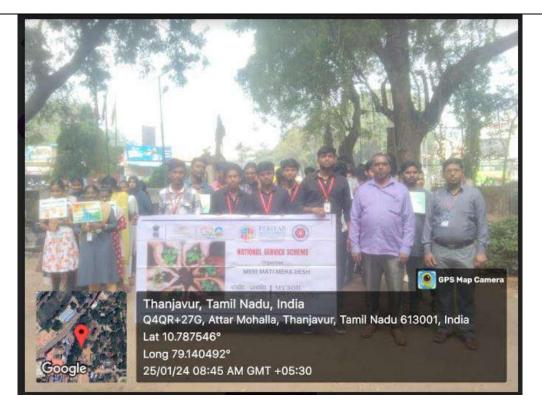

Time: 2.00 Pm – 3.30 Pm

The Department of Mathematics and Periyar Maniammai Mathematics Association of Periyar Maniammai Institute of Science and Technology jointly with Periyar PURA Center for Rural Development conducted a one-day Extension activity "75th Republic Day Extension Activity On Vedic Mathematics" at Bon Secours Primary School, Thatchankurichi on January 24.01.2024.

The program was inaugurated by 2.00 pm with the school Headmistress Miss. Josephine and Dr. S. Dilip Jose, Assistant Professor, and Dr.P.N.Sudha Assistant Professor of Department of Mathematics. Ms.U.Syamala Devi I year M.Sc. Mathematics gave welcome address.K.Shanmuga Priya, P.Arunmozhi, U.Kathiravan, S.Ajay Kishore B.Sc. Mathematics II Year they spoke on "GOOD TOUCH BAD TOUCH". The 3rd to 5th standard students participated in the Drawing and Puzzles Competition. After that, the Prize was distributed to the winners. Followed by the students of the Department of Mathematics organized many outdoor games such as Musical Chair, Water Filling, Stone Collecting, and Paper Cup Arrange. The valedictory address was given by P.Divyamanohari I Year, M.Sc. Mathematics.