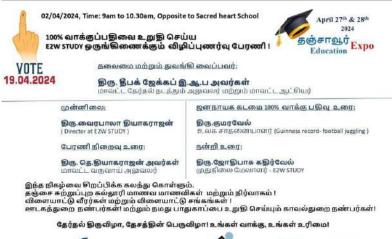

## CYBER SECURITY AWARENESS PROGRAMME FOR VOLUNTEERS

## Organized by

NSS Unit – VII

#### (DEPARTMENT OF MANAGEMENT STUDIES)

#### 1. PROGRAM SCHEDULE

| DAY : <b>08.01.2024</b> | Venue: RICHARD DAWKINS HALL |
|-------------------------|-----------------------------|
|                         | PMIST                       |

### PROGRAM SCHEDULE

| Welcome Address            | :                  | Ms.Varsha                     |
|----------------------------|--------------------|-------------------------------|
|                            |                    | NSS volunteer (Unit VII)      |
| Special Guest              | :                  | Dr.VARUN KAPOOR, IPS          |
|                            |                    | ADGP -CYBER                   |
|                            |                    | CRIME, MATHYAPRADESH, INDIA.  |
| Program                    | :                  | 'Fundamentals of CYBER CRIME' |
| Vote of Thanks             | :                  | Mr.Mohammed Asharaff BBA II   |
|                            |                    | NSS volunteer (UNIT VII)      |
| Coordinator : Ms. K.Pannee | erselvam(Unit VII) | NSS Programme Officer         |

Convener : Mr.M.Chandrakumar Peter ,NSS Coordinator

#### NSS OFFICE PMIST

Periyar Nagar, Vallam, Thanjavur - 613 403, Tamil Nadu, India Phone: +91 - 4362 - 264600 Fax: +91- 4362 - 264660 Email: nss@pmu.edu Web: www. pmu.edu

Name of the Event : Fundamentals of CYBER CRIME' Date:08.01.2024

#### Venue : VALLUVARHALL

The NSS Unit VII Organized a Program on 8<sup>th</sup> January 2024 "Fundamentals of CYBER CRIME" at VALLUVAR hall, PMIST Campus, The main objective of the program is to create awareness about the CYBER CRIME among the Volunteers.

Dr.VARUN KAPOOR, IPS has given special address to the volunteers and he has given special speech about the, cybercrime and 120 NSS Volunteers from Unit VII was actively participated in this programme. Finally, NSS volunteer Mr.Mohammed asharaff (BBA II) proposed the Vote of Thanks.