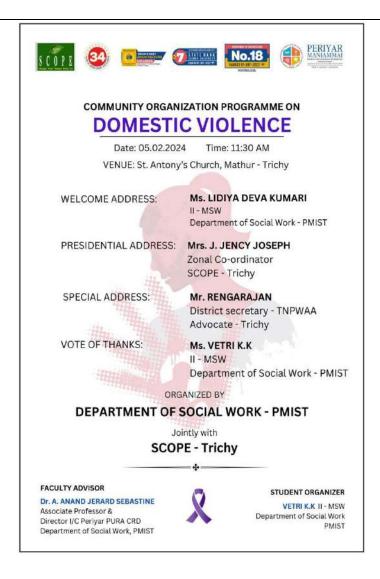

| 22. | Strengthening a Psychological wellness for parents and teachers | 10.50   |
|-----|-----------------------------------------------------------------|---------|
| 22. | of Children with Disabilities – Siragugal , Thanjavur.          | 48-56   |
| 23. | Tuberculosis Medical camp, Thirumalaisamudram, Thanjavur        | 57-59   |
| 24. | Domestic violence – SCOPE, Trichy                               | 60-70   |
| 25. | NSS SPECIAL CAMP                                                | 71-85   |
| 26. | Stress Busters: Building a Stronger Community,                  |         |
| 20. | One Breath at a Time                                            | 86-91   |
| 27. | Happy learning and Joyful life for the Children                 | 92-95   |
| 28. | Positive Mental Health and Wellbeing                            | 96-97   |
| 29. | Seminar on Child Care and Protection                            | 98-99   |
| 30. | Empowering Women in Entrepreneurship                            | 100-102 |
| 31. | Healthy Habits for Happy Mind                                   | 103-104 |
| 32. | Nurturing Mental Well-being for Good Living                     | 105-106 |
| 33. | Child Care and Protection                                       | 107-108 |
| 34. | Mental Health for School Students                               | 109-110 |
| 35. | Psychosocial Support for Elderly People                         | 111-117 |
| 36. | Stress Management for Adolescence                               | 118-119 |
| 37. | 'Election Awareness Rally'                                      | 120-126 |
| 38. | International Yoga Day                                          | 127-132 |