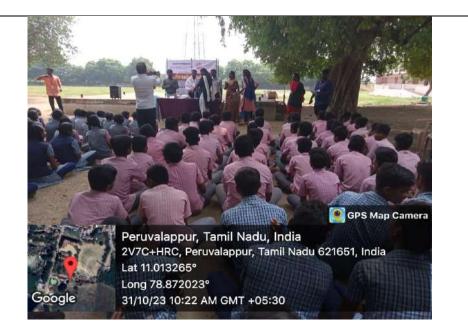

| Т                        | opic of the Pr | Awareness on Online    |                                                                    |
|--------------------------|----------------|------------------------|--------------------------------------------------------------------|
| Rural Camp - Programme 3 |                |                        | Addiction                                                          |
| Date                     | 31.10.2023     | <b>Resource Person</b> | Mr.P.Ravikumar ,<br>President,Natchellai Tamil<br>Perayam , Trichy |

Mr. P. Ravikumar, President of Natchellai Tamil Pearayam, Trichy, gave awareness about Online Addiction and its ill effects on the younger generation. The students of the Government higher secondary school,Peruvalappur, participated in the event.

Mr.P. Ravikumar, President, Natchellai Tamil Pearayam, Trichy addressing the students of Government Higher Secondary School, Peruvalappur.

Hear

Department of Social Work, feriyar Maniammai Institute of Science and Technology, Vallam, Thanjavur - 613 403.