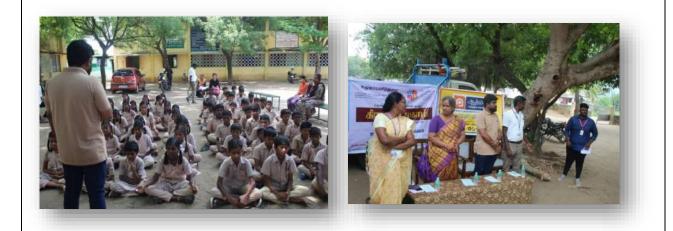

Time: 2.00 Pm – 3.30 Pm

The Department of Mathematics and Periyar Maniammai Mathematics Association of Periyar Maniammai Institute of Science and Technology jointly with Periyar PURA Center for Rural Development conducted a one-day Extension activity "75th Republic Day Extension Activity On Vedic Mathematics" at Bon Secours Primary School, Thatchankurichi on January 24.01.2024.

The program was inaugurated by 2.00 pm with the school Headmistress Miss. Josephine and Dr. S. Dilip Jose, Assistant Professor, and Dr.P.N.Sudha Assistant Professor of Department of Mathematics. Ms.U.Syamala Devi I year M.Sc. Mathematics gave welcome address.K.Shanmuga Priya, P.Arunmozhi, U.Kathiravan, S.Ajay Kishore B.Sc. Mathematics II Year they spoke on "GOOD TOUCH BAD TOUCH". The 3rd to 5th standard students participated in the Drawing and Puzzles Competition. After that, the Prize was distributed to the winners. Followed by the students of the Department of Mathematics organized many outdoor games such as Musical Chair, Water Filling, Stone Collecting, and Paper Cup Arrange. The valedictory address was given by P.Divyamanohari I Year, M.Sc. Mathematics.