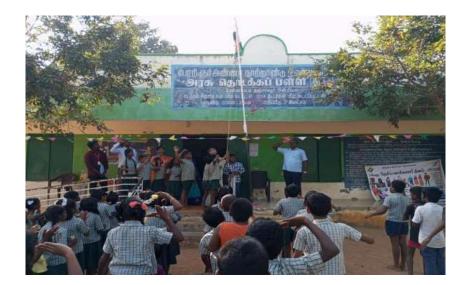

Time: 2.00 Pm – 3.30 Pm

The Department of Mathematics and Periyar Maniammai Mathematics Association of Periyar Maniammai Institute of Science and Technology jointly with Periyar PURA Center for Rural Development conducted a one-day Extension activity "75th Republic Day Extension Activity On Vedic Mathematics" at Bon Secours Primary School, Thatchankurichi on January 24.01.2024.

The program was inaugurated by 2.00 pm with the school Headmistress Miss. Josephine and Dr. S. Dilip Jose, Assistant Professor, and Dr.P.N.Sudha Assistant Professor of Department of Mathematics. Ms.U.Syamala Devi I year M.Sc. Mathematics gave welcome address.K.Shanmuga Priya, P.Arunmozhi, U.Kathiravan, S.Ajay Kishore B.Sc. Mathematics II Year they spoke on "GOOD TOUCH BAD TOUCH". The 3rd to 5th standard students participated in the Drawing and Puzzles Competition. After that, the Prize was distributed to the winners. Followed by the students of the Department of Mathematics organized many outdoor games such as Musical Chair, Water Filling, Stone Collecting, and Paper Cup Arrange. The valedictory address was given by P.Divyamanohari I Year, M.Sc. Mathematics.