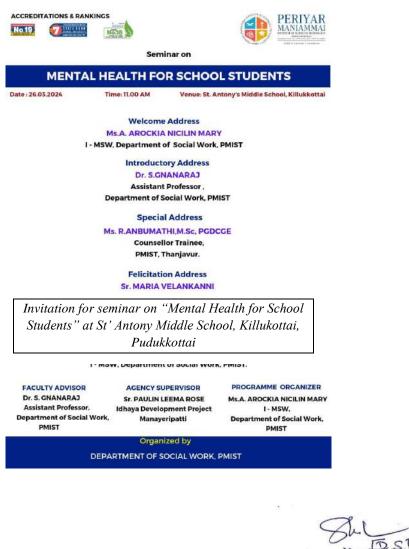

Head

Department of Social Work. Ferivar Maniammai Institute of Science and Technology. Vallam, Thanjavur - 613 403.

|      | Fopic of the Pro<br>Iral Camp - Pro | Awareness on "Reduce –<br>Recycle – Reuse |                                  |
|------|-------------------------------------|-------------------------------------------|----------------------------------|
| Date | 06.09.2023                          | <b>Resource Persons</b>                   | Mr.T.Ravi, Forest ranger, Trichy |