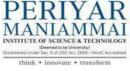

| Name of the Event   | Republic Day Celebration & Sports                         |
|---------------------|-----------------------------------------------------------|
| Organized by:       | Department of Computer Science and Applications           |
| Date:               | 26-01-2024                                                |
| Venue:              | Aadi Dravidar Welfare Primary School, Sennampatti, Vallam |
| No. of Participants | 10                                                        |

**Description of the Event/Activities/Competitions:** 

The Department of Computer Science and Applications organized an Extension Activity "Republic Day Celebration Sports Prize distribution" on 26-01-2024. This Activity aims to initiate awareness about Republic Day and to motivate the students to identify and explore their activity. Mr.P.Karthik, Assistant Professor, Department of CSA, and 10 students where participated in this occasion. The school Headmistress Mrs.M.Selestrin hoisted the National Flag. Republic Day's special address was given by Mr.P.Karthik, Assistant Professor, Department of CSA, about Dr.APJ.Abdul kalam'achievements in his life, Felicitation address was given by Mr.G.Stalin Teacher who delivered the speech on "India Constitution", Our I–MCA Student Yuvaraj B talked about the"Clean & Healthiness"to the School students with a story. Finally, prizes were distributed to the winners and to motivate all students a small gift box (Pencil, Eraser, Sharpener Kit) was distributed to participate in the event.

Headmistress Mrs.M.Selestrin hoisted the National Flag

Special Address by Mr. Karthik P

D. O HOD/CSA

Dr. D. RUBY M.C.A., M.Phil., Ph.D. Associate Professor Department of Computer Science and Applications Perjary Minamani Institute of Science and Technology Vallam, Thanjavur - 613 403.