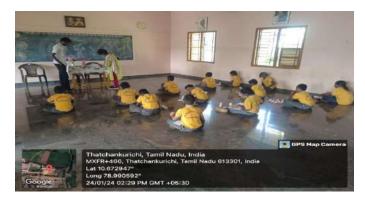

## PERIYAR PURA CENTRE FOR RURAL DEVELOPMENT PERIYAR MANIAMMAI INSTITUTE OF SCIENCE & TECHNOLOGY 75<sup>th</sup> REPUBLIC DAY - EXTENSION ACTIVITY -ON VEDIC MATHEMATICS

Date: 24/01/2024

Venue: Bon Secours Primary and Nursery School, Thatchankurichi

Time: 2.00 Pm – 3.30 Pm

The Department of Mathematics and Periyar Maniammai Mathematics Association of Periyar Maniammai Institute of Science and Technology jointly with Periyar PURA Center for Rural Development conducted a one-day Extension activity "75th Republic Day Extension Activity On Vedic Mathematics" at Bon Secours Primary School, Thatchankurichi on January 24.01.2024.

The program was inaugurated by 2.00 pm with the school Headmistress Miss. Josephine and Dr. S. Dilip Jose, Assistant Professor, and Dr.P.N.Sudha Assistant Professor of Department of Mathematics. Ms.U.Syamala Devi I year M.Sc. Mathematics gave welcome address.K.Shanmuga Priya, P.Arunmozhi, U.Kathiravan, S.Ajay Kishore B.Sc. Mathematics II Year they spoke on "GOOD TOUCH BAD TOUCH". The 3rd to 5th standard students participated in the Drawing and Puzzles Competition. After that, the Prize was distributed to the winners. Followed by the students of the Department of Mathematics organized many outdoor games such as Musical Chair, Water Filling, Stone Collecting, and Paper Cup Arrange. The valedictory address was given by P.Divyamanohari I Year, M.Sc. Mathematics.