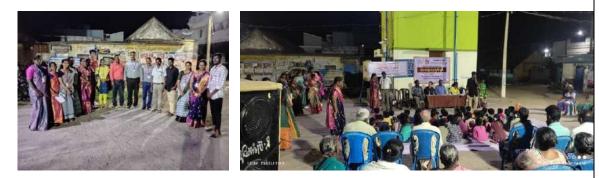

**Description**: As per the request letter received from the Assistant Electoral Registration Officer, Thanjavur, it is proposed to conduct a rally from the Railway Station to the Old Bus Stand, Thanjavur, to create public awareness on the morning of National Voters' Day, 25.01.2024.

Rally to create the awareness of voters

Dr. M. CHANDRAKUMAR PETER NSS PROGRAMME COORDINATOR Periyar Maniammai Institute of Science & Technology [Deemed to be University] Vallam. Thanjavur, Tamünadu-613 403.