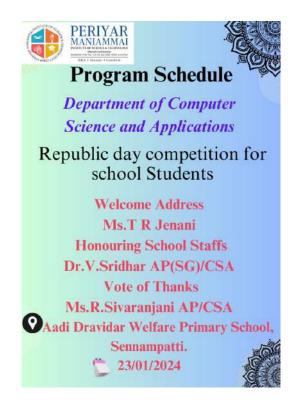

| Name of the Event   | Republic day competition for school students           |  |
|---------------------|--------------------------------------------------------|--|
| Organized by:       | Department of Computer Science and Applications and in |  |
|                     | Association with Center of Rural Development           |  |
| Date:               | 23-01-2023                                             |  |
| Venue:              | Aadi Dravidar Welfare Primary School, Sennampatti,     |  |
|                     | Thanjavur.                                             |  |
| No. of Participants | 30                                                     |  |

#### **Description of the Event / Activities / Competitions:**

The Department of Computer Science and Applications and in Association with Centre of Rural Development organized an Extension Activity on "**Republic Day Celebration in Aadi Dravidar Welfare Primary School, Sennampatti, Thanjavur**" on 23-01-2023. This Activity was Inaugurated by school Headmistress Mrs.M.Selestrin and Assistant Headmaster Mr.G.Stalin.

"The programme was to celebrate the Republic day & many games are conducted to the school students on the occasion".

Ms.A.Selvapriya, Assistant Professor/CSA, Ms.R.Sivaranjani, Assistant Professor/CSA and Dr.V.Srithar Assistant Professor (SG)/CSA coordinated the Extension Activity.

Ms.T.R.Jenani of I MCA C, delivered the welcome address and Dr.V.Srithar Assistant Professor (SG)/CSA honored the school staff members.

Ms.R.Sivaranjani, Assistant Professor/CSA gave the instructions ,rules for the games and proposed the vote of thanks.Totally 30 students participated in this activity.