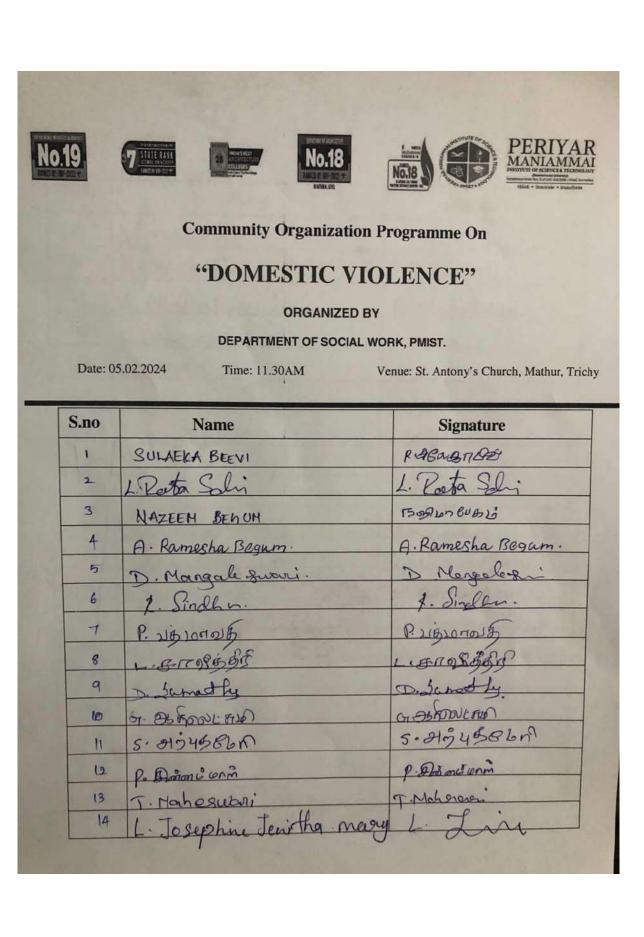

Cleaning work and plantation of tree saplings for S. P. G. St. John's elementary school, Irungular was carried out with the participation of Teachers and Students. In this event more than 50 saplings were planted. The program is organized by social work students, PMIST.