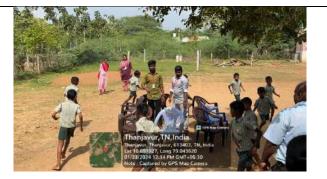

The program was inaugurated by 2.00 pm with the school Headmistress Miss. Josephine and Dr. S. Dilip Jose, Assistant Professor, and Dr.P.N.Sudha Assistant Professor of Department of Mathematics. Ms.U.Syamala Devi I year M.Sc. Mathematics gave welcome address.K.Shanmuga Priya, P.Arunmozhi, U.Kathiravan, S.Ajay Kishore B.Sc. Mathematics II Year they spoke on "GOOD TOUCH BAD TOUCH". The 3rd to 5th standard students participated in the Drawing and Puzzles Competition. After that, the Prize was distributed to the winners. Followed by the students of the Department of Mathematics organized many outdoor games such as Musical Chair, Water Filling, Stone Collecting, and Paper Cup Arrange. The valedictory address was given by P.Divyamanohari I Year, M.Sc. Mathematics.