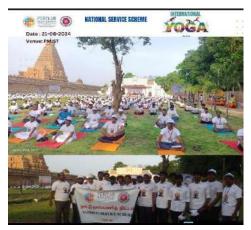

Mr.P. Dhinesh kumar, Psychiatric Counsellor, Q MED hospital, Trichy spoke about the relevance of learning for Joyful life at Siruganur Friendship children's home, The students participate in the various events conducted by the Social Work students.