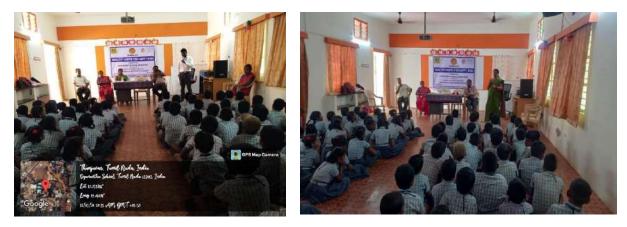

trition, regular physical activity, and sufficient rest for maintaining a healthy mind. She also introduced mindfulness and stress-relief techniques that students could incorporate into their daily routines.

Mr. K. Dhanapal addressed the emotional and psychological challenges that students face and discussed practical ways to build emotional resilience. He emphasized the significance of communication, seeking help when needed, and forming positive relationships as vital

aspects of maintaining a happy and healthy mind. He also provided a detailed explanation of the role of Child Helpline 1098 and how students can reach out for support in times of need.

The students were actively engaged throughout the session and expressed interest in adopting the healthy habits shared by the speakers.



Mr. K. Dhanapal Counselor, Child helpline and Mrs. A. Jayanthi Johnson, Premarital and family Counsellor the resource persons, shared insights on the emotional and psychological challenges that students face.



#### **Awareness Programme on**

### **HEALTHY HABITS FOR HAPPY MIND**

#### Date : 12.03.2024 | Time: 10.00 AM

Venue: Swami Dayananda Nurysury and Primary School, Pillaiyarpatti, Thanjavur

#### Welcome Address Ms.VIPINA VIJAYAN

I - MSW, Department of Social Work, PMIST

#### Introductory Address

Dr. S. PARAMESWARAN Assistant Professor (SS) & Head, Department of Social Work, PMIST

#### **Presidential Address**

Ms.K.SAVITHRI Principal, Swami Dayananda Nursery and Primary School, Pillaiyarpatti, Thanjavur

#### **Special Address**

Mr. K. DHANAPAL Counsellor, Child helpline -