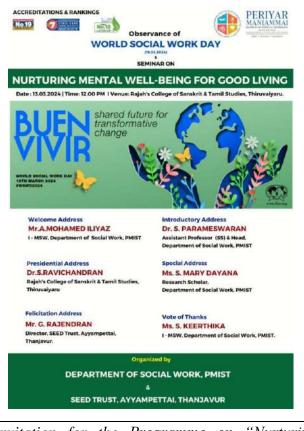

| Topic of the Programme   |            |                         | Field visit to Forest Tree Seed                       |
|--------------------------|------------|-------------------------|-------------------------------------------------------|
| Rural Camp - Programme 9 |            |                         | Laboratory Centre                                     |
| Date                     | 02.11.2023 | <b>Resource Persons</b> | Uma Shankar, Seeds Coordinator,<br>Forest Department. |