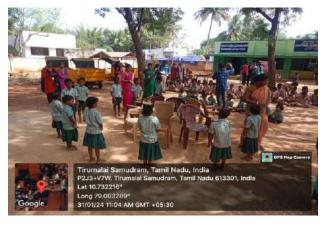

chool,

Thirumalaisamudram

The Department of Electronics and Communication Engineering & Periyar Community Radio organized a Program on the eve of "Thiruvalluvar day". The main objective of the program is to propagate the importance of Thirukural. Ms. P. Yazhisai, student of II Year / ECE gave the welcome address and Dr. C. Narmadha, Associate Professor, HOD/ECE introduced the guest to the students.

The Chief Guest Mr. Vengatesan, President, Thirumalaisamudram gave the special address

Around 100 Students of Panchayat middle school and 46 students of Periyar Maniammai Institute of Science and Technology, Vallam participated in this program and got benefitted through this program. Finally, Ms. S. Kanmani, student of II Year / ECE proposed the Vote of Thanks.

#### **3. PHOTOS:**













Dade

Dr. M. CHANDRAKUMAR PETER NSS PROGRAMME COORDINATOR Pertyar Maniammai Institute of Science & Technology (Deemed to be University) Vallam, Thanjavur, Tamilnadu-613 403.



PCR Deputy Director

| Topic of the Programme |            |                     | Strengthening a Psychological Wellness for<br>Parents and Teachers of Children with<br>Disabilities            |
|------------------------|------------|---------------------|----------------------------------------------------------------------------------------------------------------|
| Date                   | 01.02.2024 | Resource<br>Persons | Dr.V.Asathvanathi, M.Sc.,<br>Specialized in LGBT counseling, Flower Medicine &<br>Foot Reflexology, Thanjavur. |

**Objectives:** 

- 1. To promote mental health and wellbeing.
- 2. To p