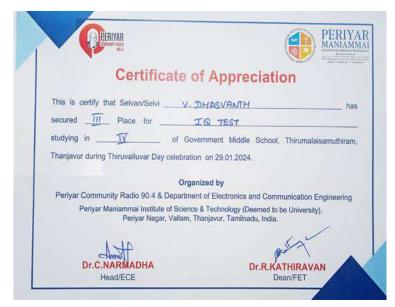

ool,

Thirumalaisamudram

The Department of Electronics and Communication Engineering & Periyar Community Radio organized a Program on the eve of "Thiruvalluvar day". The main objective of the program is to propagate the importance of Thirukural. Ms. P. Yazhisai, student of II Year / ECE gave the welcome address and Dr. C. Narmadha, Associate Professor, HOD/ECE introduced the guest to the students.

The Chief Guest Mr. Vengatesan, President, Thirumalaisamudram gave the special address

Around 100 Students of Panchayat middle school and 46 students of Periyar Maniammai Institute of Science and Technology, Vallam participated in this program and got benefitted through this program. Finally, Ms. S. Kanmani, student of II Year / ECE proposed the Vote of Thanks.

#### **3. PHOTOS:**













Dade

Dr. M. CHANDRAKUMAR PETER NSS PROGRAMME COORDINATOR Pertyar Maniammai Institute of Science & Technology (Deemed to be University) Vallam, Thanjavur, Tamilnadu-613 403.



PCR Deputy Director

| Topic of the Programme |            |                     | Strengthening a Psychological Wellness for<br>Parents and Teachers of Children with<br>Disabilities            |
|------------------------|------------|---------------------|----------------------------------------------------------------------------------------------------------------|
| Date                   | 01.02.2024 | Resource<br>Persons | Dr.V.Asathvanathi, M.Sc.,<br>Specialized in LGBT counseling, Flower Medicine &<br>Foot Reflexology, Thanjavur. |

**Objectives:** 

- 1. To promote mental health and wellbeing.
- 2. To pro