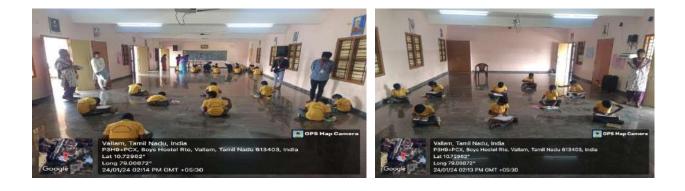

## PERIYAR PURA CENTRE FOR RURAL DEVELOPMENT PERIYAR MANIAMMAI INSTITUTE OF SCIENCE & TECHNOLOGY 75<sup>th</sup> REPUBLIC DAY - EXTENSION ACTIVITY -ON VEDIC MATHEMATICS

Date: 24/01/2024

Venue: Bon Secours Primary and Nursery School, Thatchankurichi

Time: 2.00 Pm – 3.30 Pm

The Department of Mathematics and Periyar Maniammai Mathematics Association of Periyar Maniammai Institute of Science and Technology jointly with Periyar PURA Center for Rural Development conducted a one-day Extension activity "75th Republic Day Extension Activity On Vedic Mathematics" at Bon Secours Primary School, Thatchankurichi on January 24.01.2024.

The program was inaugurated by 2.00 pm with the school Headmistress Miss. Josephine and Dr. S. Dilip Jose, Assistant Professor, and Dr.P.N.Sudha Assistant Professor of Department of Mathematics. Ms.U.Syamala Devi I year M.Sc. Mathematics gave welcome address.K.Shanmuga Priya, P.Arunmozhi, U.Kathiravan, S.Ajay Kishore B.Sc. Mathematics II Year they spoke on "GOOD TOUCH BAD TOUCH". The 3rd to 5th standard students participated in the Drawing and Puzzles Competition. After that, the Prize was distributed to the winners. Followed by the students of the Department of Mathematics organized many outdoor games such as Musical Chair, Water Filling, Stone Collecting, and Paper Cup Arrange. The valedictory address was given by P.Divyamanohari I Year, M.Sc. Mathematics.