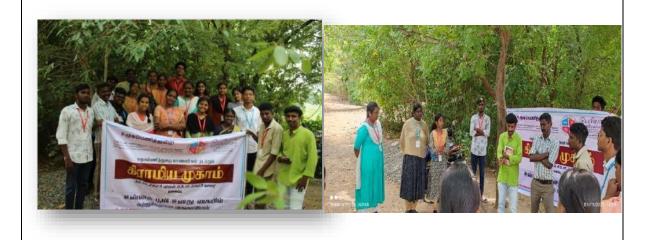

| Topic of the Programme   |            |                         | Field visit to Forest Tree Seed                       |
|--------------------------|------------|-------------------------|-------------------------------------------------------|
| Rural Camp - Programme 9 |            |                         | Laboratory Centre                                     |
| Date                     | 02.11.2023 | <b>Resource Persons</b> | Uma Shankar, Seeds Coordinator,<br>Forest Department. |

The Social Work students visited forest tree seed center, Mr. Uma Shankar, Seeds Coordinator, Forest Department explained about the tree seeds and social work students visited the seed lab.

The resource person interacted with the social work students about the different types of seeds and the methods of planting.

Head

Department of Social Work. Ferivar Maniammai Institute of Science and Technology. Vallam, Thanjavur - 613 403.

|      | Fopic of the Pro<br>Iral Camp - Pro | Awareness on "Reduce –<br>Recycle – Reuse |                                  |
|------|-------------------------------------|-------------------------------------------|----------------------------------|
| Date | 06.09.2023                          | <b>Resource Persons</b>                   | Mr.T.Ravi, Forest ranger, Trichy |