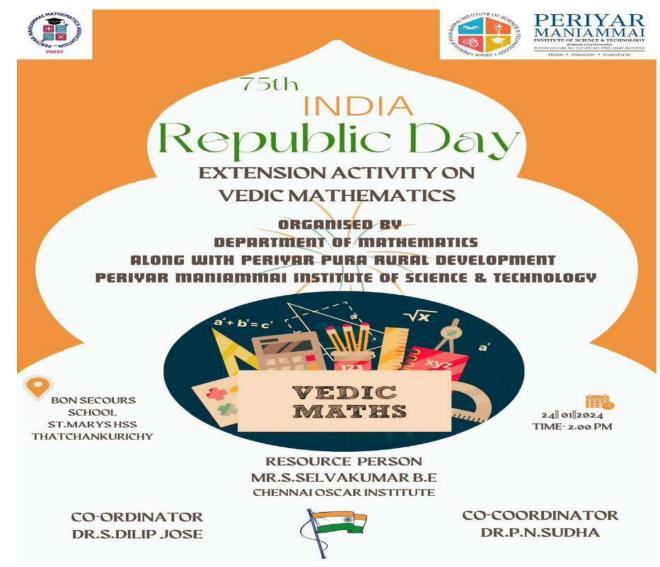

## PERIYAR PURA CENTRE FOR RURAL DEVELOPMENT PERIYAR MANIAMMAI INSTITUTE OF SCIENCE & TECHNOLOGY 75<sup>th</sup> REPUBLIC DAY - EXTENSION ACTIVITY -ON VEDIC MATHEMATICS

Date: 24/01/2024

Venue: Bon Secours Primary and Nursery School, Thatchankurichi

Time: 2.00 Pm – 3.30 Pm

The Department of Mathematics and Periyar Maniammai Mathematics Association of Periyar Maniammai Institute of Science and Technology jointly with Periyar PURA Center for Rural Development conducted a one-day Extension activity "75th Republic Day Extension Activity On Vedic Mathematics" at Bon Secours Primary School, Thatchankurichi on January 24.01.2024.

The program was inaugurated by 2.00 pm with the school Headmistress Miss. Josephine and Dr. S. Dilip Jose, Assistant Professor, and Dr.P.N.Sudha Assistant Professor of Department of Mathematics. Ms.U.Syamala Devi I year M.Sc. Mathematics gave welcome address.K.Shanmuga Priya, P.Arunmozhi, U.Kathiravan, S.Ajay Kishore B.Sc. Mathematics II Year they spoke on "GOOD TOUCH BAD TOUCH". The 3rd to 5th standard students participated in the Drawing and Puzzles Competition. After that, the Prize was distributed to the winners. Followed by the students of the Department of Mathematics organized many outdoor games such as Musical Chair, Water Filling, Stone Collecting, and Paper Cup Arrange. The valedictory address was given by P.Divyamanohari I Year, M.Sc. Mathematics.