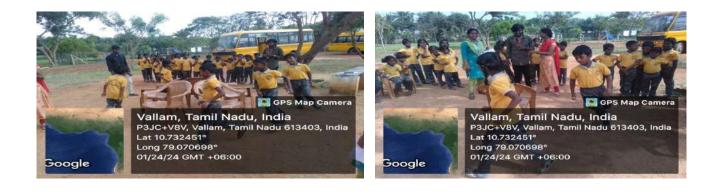

## PERIYAR PURA CENTRE FOR RURAL DEVELOPMENT PERIYAR MANIAMMAI INSTITUTE OF SCIENCE & TECHNOLOGY 75<sup>th</sup> REPUBLIC DAY - EXTENSION ACTIVITY -ON VEDIC MATHEMATICS

Date: 24/01/2024

Venue: Bon Secours Primary and Nursery School, Thatchankurichi

Time: 2.00 Pm – 3.30 Pm

The Department of Mathematics and Periyar Maniammai Mathematics Association of Periyar Maniammai Institute of Science and Technology jointly with Periyar PURA Center for Rural Development conducted a one-day Extension activity "75th Republic Day Extension Activity On Vedic Mathematics" at Bon Secours Primary School, Thatchankurichi on January 24.01.2024.

The program was inaugurated by 2.00 pm with the school Headmistress Miss. Josephine and Dr. S. Dilip Jose, Assistant Professor, and Dr.P.N.Sudha Assistant Professor of Department of Mathematics. Ms.U.Syamala Devi I year M.Sc. Mathematics gave welcome address.K.Shanmuga Priya, P.Arunmozhi, U.Kathiravan, S.Ajay Kishore B.Sc. Mathematics II Year they spoke on "GOOD TOUCH BAD TOUCH". The 3rd to 5th standard students participated in the Drawing and Puzzles Competition. After that, the Prize was distributed to the winners. Followed by the students of the Department of Mathematics organized many outdoor games such as Musical Chair, Water Filling, Stone Collecting, and Paper Cup Arrange. The valedictory address was given by P.Divyamanohari I Year, M.Sc. Mathematics.