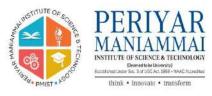

#### Venue : VALLUVARHALL

The NSS Unit VII Organized a Program on 8<sup>th</sup> January 2024 "Fundamentals of CYBER CRIME" at VALLUVAR hall, PMIST Campus, The main objective of the program is to create awareness about the CYBER CRIME among the Volunteers.

Dr.VARUN KAPOOR, IPS has given special address to the volunteers and he has given special speech about the, cybercrime and 120 NSS Volunteers from Unit VII was actively participated in this programme. Finally, NSS volunteer Mr.Mohammed asharaff (BBA II) proposed the Vote of Thanks.

#### 2. PHOTOS

Dr.VARUN KAPOOR, IPS delivered special address to the NSS volunteers

INVITATION