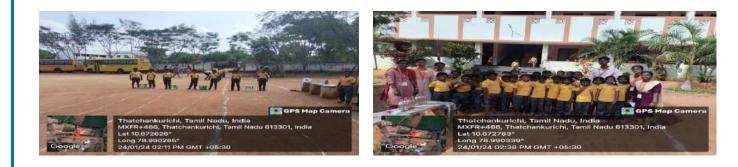

## PERIYAR PURA CENTRE FOR RURAL DEVELOPMENT PERIYAR MANIAMMAI INSTITUTE OF SCIENCE & TECHNOLOGY 75<sup>th</sup> REPUBLIC DAY - EXTENSION ACTIVITY -ON VEDIC MATHEMATICS

Date: 24/01/2024

Venue: Bon Secours Primary and Nursery School, Thatchankurichi

Time: 2.00 Pm – 3.30 Pm

The Department of Mathematics and Periyar Maniammai Mathematics Association of Periyar Maniammai Institute of Science and Technology jointly with Periyar PURA Center for Rural Development conducted a one-day Extension activity "75th Republic Day Extension Activity On Vedic Mathematics" at Bon Secours Primary School, Thatchankurichi on January 24.01.2024.

The program was inaugurated by 2.00 pm with the school Headmistress Miss. Josephine and Dr. S. Dilip Jose, Assistant Professor, and Dr.P.N.Sudha Assistant Professor of Department of Mathematics. Ms.U.Syamala Devi I year M.Sc. Mathematics gave welcome address.K.Shanmuga Priya, P.Arunmozhi, U.Kathiravan, S.Ajay Kishore B.Sc. Mathematics II Year they spoke on "GOOD TOUCH BAD TOUCH". The 3rd to 5th standard students participated in the Drawing and Puzzles Competition. After that, the Prize was distributed to the winners. Followed by the students of the Department of Mathematics organized many outdoor games such as Musical Chair, Water Filling, Stone Collecting, and Paper Cup Arrange. The valedictory address was given by P.Divyamanohari I Year, M.Sc. Mathematics.