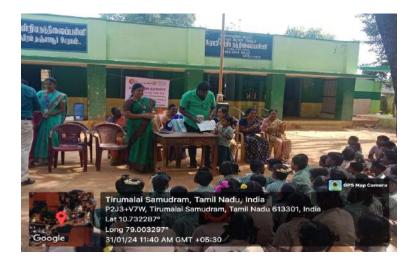

## PERIYAR PURA CENTRE FOR RURAL DEVELOPMENT PERIYAR MANIAMMAI INSTITUTE OF SCIENCE & TECHNOLOGY 75<sup>th</sup> REPUBLIC DAY - EXTENSION ACTIVITY -ON VEDIC MATHEMATICS

Date: 24/01/2024

Venue: Bon Secours Primary and Nursery School, Thatchankurichi

Time: 2.00 Pm – 3.30 Pm

The Department of Mathematics and Periyar Maniammai Mathematics Association of Periyar Maniammai Institute of Science and Technology jointly with Periyar PURA Center for Rural Development conducted a one-day Extension activity "75th Republic Day Extension Activity On Vedic Mathematics" at Bon Secours Primary School, Thatchankurichi on January 24.01.2024.

The program was inaugurated by 2.00 pm with the school Headmistress Miss. Josephine and Dr. S. Dilip Jose, Assistant Professor, and Dr.P.N.Sudha Assistant Professor of Department of Mathematics. Ms.U.Syamala Devi I year M.Sc. Mathematics gave welcome address.K.Shanmuga Priya, P.Arunmozhi, U.Kathiravan, S.Ajay Kishore B.Sc. Mathematics II Year they spoke on "GOOD TOUCH BAD TOUCH". The 3rd to 5th standard students participated in the Drawing and Puzzles Competition. After that, the Prize was distributed to the winners. Followed by the students of the Department of Mathematics organized many outdoor games such as Musical Chair, Water Filling, Stone Collecting, and Paper Cup Arrange. The valedictory address was given by P.Divyamanohari I Year, M.Sc. Mathematics.