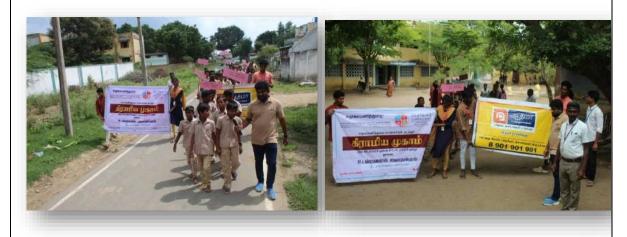

M. R. Palayam Government Higher Secondary school students Jointly with Department of Social Work, PMIST participated in the Awareness rally on Mental Health. Mr. J. Karan Louis, Project Director and community Mental Health Worker, ATHMA hospital, Trichy explained about the importance of mental health and participated in the rally program.

*M. R. Palayam Government Higher Secondary school students during the Awarness rally on Mental Health* 

Hea

Department of Social Work, Perivar Maniammai Institute of Science and Technology, Vallam, Thanjavur - 613 403.