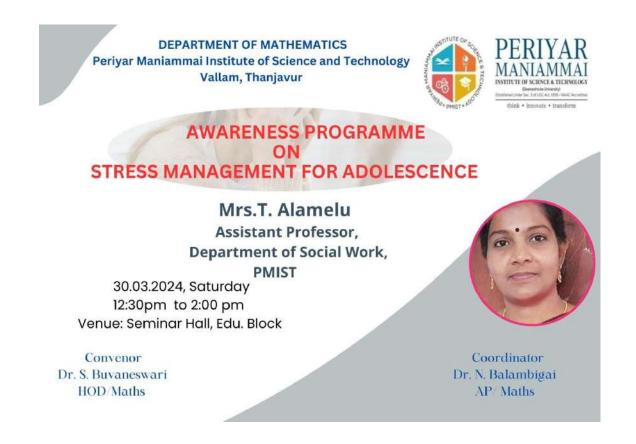

*Mr.T. Ravi, Forest Ranger, Trichy addressing the students of Government middle school at P. K. Agaram* 

F Head

Department of Social Work. Ferivar Maniammai Institute of Science and Technology. Vallam, Thanjavur - 613 403.