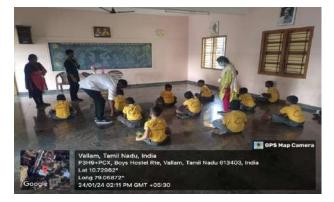

## PERIYAR PURA CENTRE FOR RURAL DEVELOPMENT PERIYAR MANIAMMAI INSTITUTE OF SCIENCE & TECHNOLOGY 75<sup>th</sup> REPUBLIC DAY - EXTENSION ACTIVITY -ON VEDIC MATHEMATICS

Date: 24/01/2024

Venue: Bon Secours Primary and Nursery School, Thatchankurichi

Time: 2.00 Pm – 3.30 Pm

The Department of Mathematics and Periyar Maniammai Mathematics Association of Periyar Maniammai Institute of Science and Technology jointly with Periyar PURA Center for Rural Development conducted a one-day Extension activity "75th Republic Day Extension Activity On Vedic Mathematics" at Bon Secours Primary School, Thatchankurichi on January 24.01.2024.

The program was inaugurated by 2.00 pm with the school Headmistress Miss. Josephine and Dr. S. Dilip Jose, Assistant Professor, and Dr.P.N.Sudha Assistant Professor of Department of Mathematics. Ms.U.Syamala Devi I year M.Sc. Mathematics gave welcome address.K.Shanmuga Priya, P.Arunmozhi, U.Kathiravan, S.Ajay Kishore B.Sc. Mathematics II Year they spoke on "GOOD TOUCH BAD TOUCH". The 3rd to 5th standard students participated in the Drawing and Puzzles Competition. After that, the Prize was distributed to the winners. Followed by the students of the Department of Mathematics organized many outdoor games such as Musical Chair, Water Filling, Stone Collecting, and Paper Cup Arrange. The valedictory address was given by P.Divyamanohari I Year, M.Sc. Mathematics.