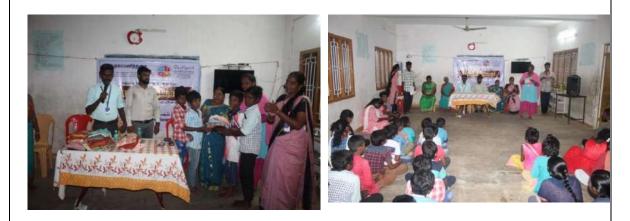

On 30<sup>th</sup> October 2023, Rural Camp of Department of Social Work was inaugurated by Dr. S. Velusami, Vice-Chancellor PMIST, Dr.S. Parameswaran, Assistant Professor& Head of the department of social work, Dr. A. Anand Jerard Sebastine, Associate Professor, Department of Social Work, Mr.A. Gregory, Director, Voice trust, and President Rettimangudi Panchyat participated and facilitated the Inauguration of the rural camp. The resource person Ms. B. Sumathi, Inspector of Police, Siruganur addressed on the various problems faced by the Children and spoke on the laws that protect the children.

Dr. S. Velusami, Vice-Chancellor PMIST inaugurated the Rural camp at Rettimangudi Village, Trichy.

Head

Department of Social Work, Perivar Maniammai Institute of Science and Technology, Vailam, Thanjavur - 613 403.