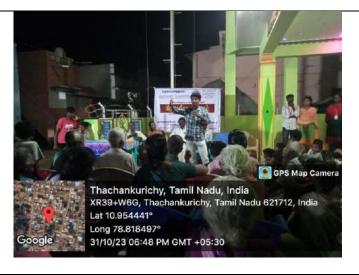

#### Venue : VALLUVARHALL

The NSS Unit VII Organized a Program on 8<sup>th</sup> January 2024 "Fundamentals of CYBER CRIME" at VALLUVAR hall, PMIST Campus, The main objective of the program is to create awareness about the CYBER CRIME among the Volunteers.

Dr.VARUN KAPOOR, IPS has given special address to the volunteers and he has given special speech about the, cybercrime and 120 NSS Volunteers from Unit VII was actively participated in this programme. Finally, NSS volunteer Mr.Mohammed asharaff (BBA II) proposed the Vote of Thanks.

#### 2. PHOTOS

Dr.VARUN KAPOOR, IPS delivered special address to the NSS volunteers

INVITATION