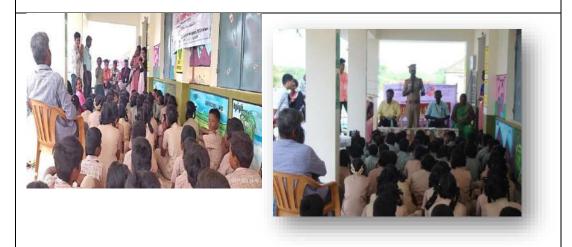

| Name of the Event   | Republic day competition for school students           |  |
|---------------------|--------------------------------------------------------|--|
| Organized by:       | Department of Computer Science and Applications and in |  |
|                     | Association with Center of Rural Development           |  |
| Date:               | 23-01-2023                                             |  |
| Venue:              | Aadi Dravidar Welfare Primary School, Sennampatti,     |  |
|                     | Thanjavur.                                             |  |
| No. of Participants | 30                                                     |  |

#### **Description of the Event / Activities / Competitions:**

The Department of Computer Science and Applications and in Association with Centre of Rural Development organized an Extension Activity on "**Republic Day Celebration in Aadi Dravidar Welfare Primary School, Sennampatti, Thanjavur**" on 23-01-2023. This Activity was Inaugurated by school Headmistress Mrs.M.Selestrin and Assistant Headmaster Mr.G.Stalin.

"The programme was to celebrate the Republic day & many games are conducted to the school students on the occasion".

Ms.A.Selvapriya, Assistant Professor/CSA, Ms.R.Sivaranjani, Assistant Professor/CSA and Dr.V.Srithar Assistant Professor (SG)/CSA coordinated the Extension Activity.

Ms.T.R.Jenani of I MCA C, delivered the welcome address and Dr.V.Srithar Assistant Professor (SG)/CSA honored the school staff members.

Ms.R.Sivaranjani, Assistant Professor/CSA gave the instructions ,rules for the games and proposed the vote of thanks.Totally 30 students participated in this activity.