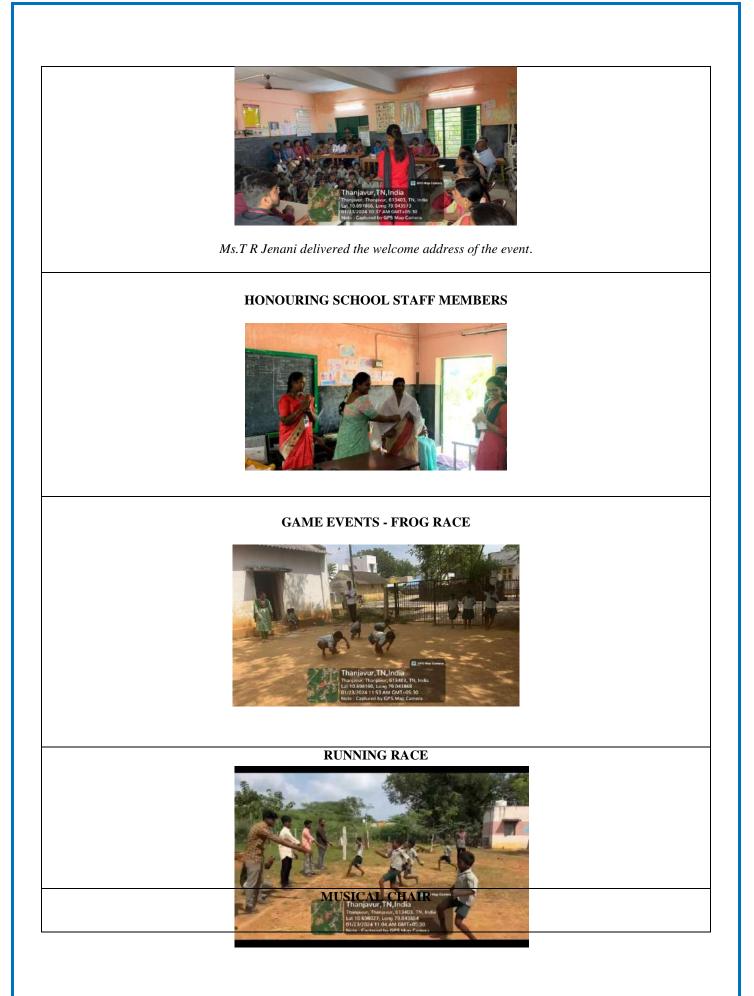

The program was inaugurated by 2.00 pm with the school Headmistress Miss. Josephine and Dr. S. Dilip Jose, Assistant Professor, and Dr.P.N.Sudha Assistant Professor of Department of Mathematics. Ms.U.Syamala Devi I year M.Sc. Mathematics gave welcome address.K.Shanmuga Priya, P.Arunmozhi, U.Kathiravan, S.Ajay Kishore B.Sc. Mathematics II Year they spoke on "GOOD TOUCH BAD TOUCH". The 3rd to 5th standard students participated in the Drawing and Puzzles Competition. After that, the Prize was distributed to the winners. Followed by the students of the Department of Mathematics organized many outdoor games such as Musical Chair, Water Filling, Stone Collecting, and Paper Cup Arrange. The valedictory address was given by P.Divyamanohari I Year, M.Sc. Mathematics.