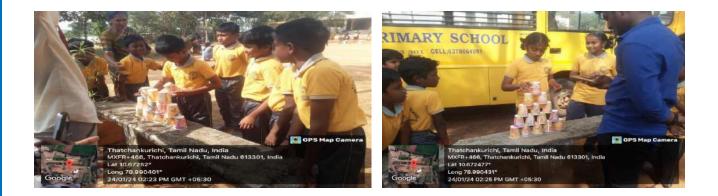

## PERIYAR PURA CENTRE FOR RURAL DEVELOPMENT PERIYAR MANIAMMAI INSTITUTE OF SCIENCE & TECHNOLOGY 75<sup>th</sup> REPUBLIC DAY - EXTENSION ACTIVITY -ON VEDIC MATHEMATICS

Date: 24/01/2024

Venue: Bon Secours Primary and Nursery School, Thatchankurichi

Time: 2.00 Pm – 3.30 Pm

The Department of Mathematics and Periyar Maniammai Mathematics Association of Periyar Maniammai Institute of Science and Technology jointly with Periyar PURA Center for Rural Development conducted a one-day Extension activity "75th Republic Day Extension Activity On Vedic Mathematics" at Bon Secours Primary School, Thatchankurichi on January 24.01.2024.

The program was inaugurated by 2.00 pm with the school Headmistress Miss. Josephine and Dr. S. Dilip Jose, Assistant Professor, and Dr.P.N.Sudha Assistant Professor of Department of Mathematics. Ms.U.Syamala Devi I year M.Sc. Mathematics gave welcome address.K.Shanmuga Priya, P.Arunmozhi, U.Kathiravan, S.Ajay Kishore B.Sc. Mathematics II Year they spoke on "GOOD TOUCH BAD TOUCH". The 3rd to 5th standard students participated in the Drawing and Puzzles Competition. After that, the Prize was distributed to the winners. Followed by the students of the Department of Mathematics organized many outdoor games such as Musical Chair, Water Filling, Stone Collecting, and Paper Cup Arrange. The valedictory address was given by P.Divyamanohari I Year, M.Sc. Mathematics.

## PARTICIPANTS: 96 PRIZE WINNERS: 18

Awareness Program by P.Arunmozhi, K.Shanmuga Priya, U.Kathiravan, S.Ajay Kishore, II-BSc about "Good touch; Bad touch"