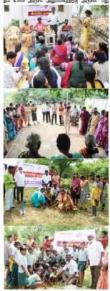

#### NSS UNIT-V Organised Awarness Programme on Road Safety to the Student Volunteers

NSS Report ROAD SAFETY AWARENESS

Resource Person of the event was Mrs.R.Bhuvaneswari Divisional Engineer, Highways Road Safety, Trichy and

Felicitation Address was delivered by Mrs.G.Pramella Assistant Divisional Engineer, Highways Road Safety, Trichy and Mr.S.Ganesan Assistant Divisional Engineer, Highways Road Safety, Trichy

on 18-08-202 at Le Corbusier HALL Welcome address was delivered by Ar.V.S.Kavitha Dean FAP and Vote of thanks was delivered by Er.R.Latha. 200 students participated and gained knowledge

### ROAD SAFETY AWARENESS PROGRAMME

#### **Resource Person**

Mrs.R.Bhuvaneswari Divisional Engineer, Highways Road Saftey, Trichy

Felicitation Adress

Mrs.G.Prameela Assistant Divisional Engineer, Highways Road Saftey, Trichy

Mr .S.Ganesan Assistant Engineer, Highways Road Saftey, Trichy

Date: 18-08-2023 | 2687269090 | Venue: Le Corbusier Hall - PMIST

Organized by Ms.R.Latha- NSS PO Unit - 5- Architecture Department

Dool Dr.M. CHANDRAKUMAR PETER NSS-PROGRAMME COORDINATOR Periyar Maniammai Institute of Science & Technology (Deemed to be University) Vallam Thanjavur, Tamilnadu-613 403.