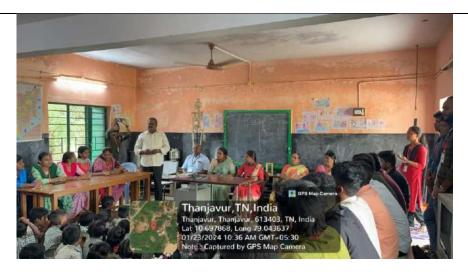

Time: 2.00 Pm – 3.30 Pm

The Department of Mathematics and Periyar Maniammai Mathematics Association of Periyar Maniammai Institute of Science and Technology jointly with Periyar PURA Center for Rural Development conducted a one-day Extension activity "75th Republic Day Extension Activity On Vedic Mathematics" at Bon Secours Primary School, Thatchankurichi on January 24.01.2024.

The program was inaugurated by 2.00 pm with the school Headmistress Miss. Josephine and Dr. S. Dilip Jose, Assistant Professor, and Dr.P.N.Sudha Assistant Professor of Department of Mathematics. Ms.U.Syamala Devi I year M.Sc. Mathematics gave welcome address.K.Shanmuga Priya, P.Arunmozhi, U.Kathiravan, S.Ajay Kishore B.Sc. Mathematics II Year they spoke on "GOOD TOUCH BAD TOUCH". The 3rd to 5th standard students participated in the Drawing and Puzzles Competition. After that, the Prize was distributed to the winners. Followed by the students of the Department of Mathematics organized many outdoor games such as Musical Chair, Water Filling, Stone Collecting, and Paper Cup Arrange. The valedictory address was given by P.Divyamanohari I Year, M.Sc. Mathematics.