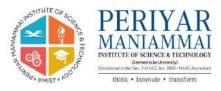

**Description**: As per the request letter received from the Assistant Electoral Registration Officer, Thanjavur, it is proposed to conduct a rally from the Railway Station to the Old Bus Stand, Thanjavur, to create public awareness on the morning of National Voters' Day, 25.01.2024.

Rally to create the awareness of voters

Dr. M. CHANDRAKUMAR PETER NSS PROGRAMME COORDINATOR Periyar Maniammai Institute of Science & Technology [Deemed to be University] Vallam. Thanjavur, Tamünadu-613 403.