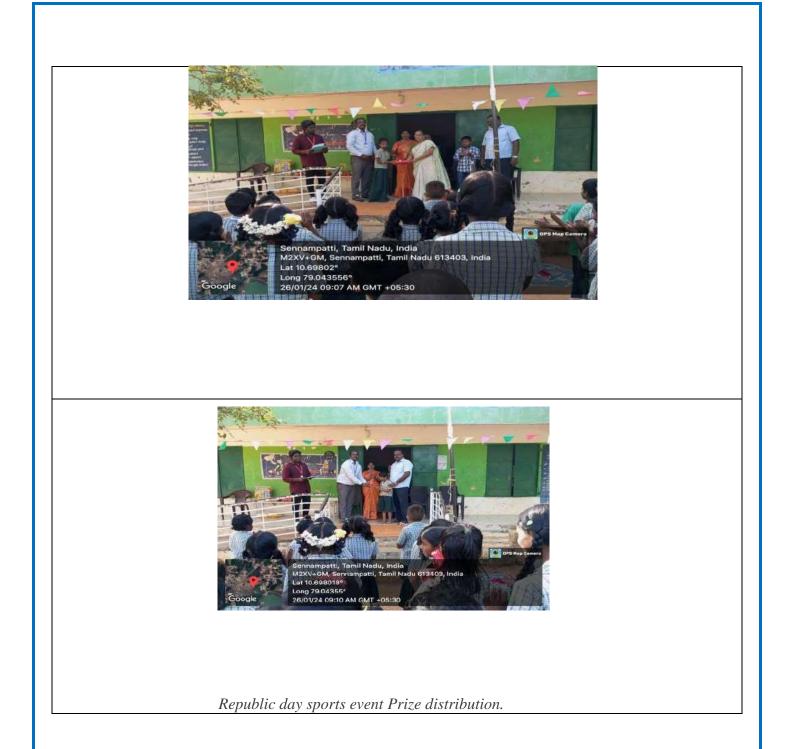

| Name of the Event   | Republic Day Celebration & Sports                         |
|---------------------|-----------------------------------------------------------|
| Organized by:       | Department of Computer Science and Applications           |
| Date:               | 26-01-2024                                                |
| Venue:              | Aadi Dravidar Welfare Primary School, Sennampatti, Vallam |
| No. of Participants | 10                                                        |

**Description of the Event/Activities/Competitions:** 

The Department of Computer Science and Applications organized an Extension Activity "Republic Day Celebration Sports Prize distribution" on 26-01-2024. This Activity aims to initiate awareness about Republic Day and to motivate the students to identify and explore their activity. Mr.P.Karthik, Assistant Professor, Department of CSA, and 10 students where participated in this occasion. The school Headmistress Mrs.M.Selestrin hoisted the National Flag. Republic Day's special address was given by Mr.P.Karthik, Assistant Professor, Department of CSA, about Dr.APJ.Abdul kalam'achievements in his life, Felicitation address was given by Mr.G.Stalin Teacher who delivered the speech on "India Constitution", Our I–MCA Student Yuvaraj B talked about the"Clean & Healthiness"to the School students with a story. Finally, prizes were distributed to the winners and to motivate all students a small gift box (Pencil, Eraser, Sharpener Kit) was distributed to participate in the event.

Headmistress Mrs.M.Selestrin hoisted the National Flag

Special Address by Mr. Karthik P

D. O HOD/CSA

Dr. D. RUBY M.C.A., M.Phil., Ph.D. Associate Professor Department of Computer Science and Applications Perjary Minamani Institute of Science and Technology Vallam, Thanjavur - 613 403.