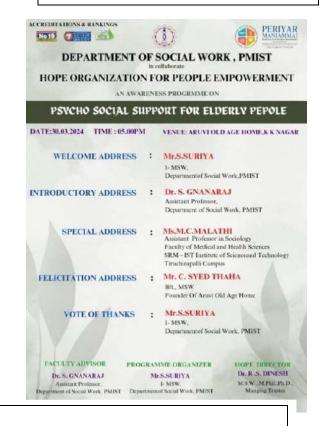

The Students and Head Master of P. K. Agaram Government middle school participate in the program. Mr.T. Ravi, Forest ranger, Trichy explained about the necessity of reusing, recycling and reducing the plastics.